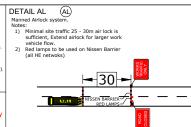

|
|              | 17-10-2023 PM-219 xx/xxx Civils Works 001 xx/xxx xx/xxxxxxxxxxxxxxxxxxxxxxxxx | 17-10-2023 Site Locatio PM-219 Cleifiog Ucha xx/xxx Holyhead Ro Civils Works 001 xx/xxx ///: wha xx/xx/xxxx Scale | 17-10-2023 Site Location / Drawing Title PM-219 Cleifiog Uchaf Crossing, off xx/xxx Holyhead Road, Anglesey LL65 3AF 001 xx/xxx ///: what.three.words xx/xxxx Scale NOT TO SCALE |

ie information in this drawing may not be copied or used by third parties without written consent from inbelt Rentals Itd (Traffic Management). This layout is for installation by NRSWA, Lantra 12A,12B,12C,12D allifed persons. All works shall be in accordance with Safety at Street Works and Road Works, A ide of Practice 2013 & Chapter 8



DETAIL C1 (G)









THIS DOCUMENT IS UNCONTROLLED WHEN PRINTED The electronic version of this document is the approved and most current. Any printed version is uncontrolled and may not be current.