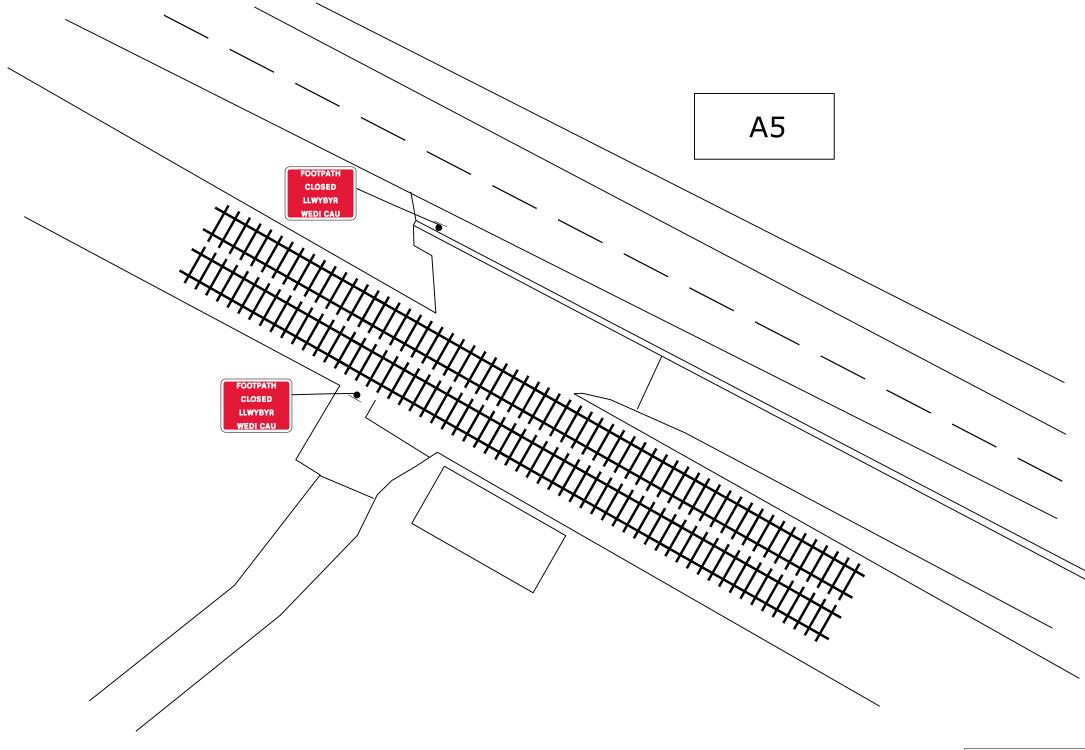

## **FOOTPATH CLOSURE**

Notes: PRIVATE ROAD

| 219-S007314  | Client: NETWORKRAIL                                                           |                                                                                                                   | DETA                                                                                                                                                                             |
|--------------|-------------------------------------------------------------------------------|-------------------------------------------------------------------------------------------------------------------|----------------------------------------------------------------------------------------------------------------------------------------------------------------------------------|
| 17-10-2023   | Site Location / Drawing Title                                                 |                                                                                                                   | Running                                                                                                                                                                          |
| PM-219       | Cleifiog Uchaf Crossing, off                                                  |                                                                                                                   | Hard<br>Shoulde                                                                                                                                                                  |
| xx/xxx       | Holyhead Road, Anglesey                                                       |                                                                                                                   | Verge                                                                                                                                                                            |
| Civils Works | LL65 3AF                                                                      |                                                                                                                   | Notes:                                                                                                                                                                           |
| 001          |                                                                               |                                                                                                                   | should<br>2) Traff                                                                                                                                                               |
| xx/xxx       | ///: wha                                                                      | at.three.words                                                                                                    | BS EN<br>The                                                                                                                                                                     |
| xx/xx/xxxx   | Scale                                                                         | NOT TO SCALE                                                                                                      | Sunt                                                                                                                                                                             |
| 1 of 1       | OS Licence No                                                                 | OI-xxxxxxxx                                                                                                       | Cod                                                                                                                                                                              |
|              | 17-10-2023 PM-219 xx/xxx Civils Works 001 xx/xxx xx/xxxxxxxxxxxxxxxxxxxxxxxxx | 17-10-2023 Site Locatio PM-219 Cleifiog Ucha xx/xxx Holyhead Ro Civils Works 001 xx/xxx ///: wha xx/xx/xxxx Scale | 17-10-2023 Site Location / Drawing Title PM-219 Cleifiog Uchaf Crossing, off xx/xxx Holyhead Road, Anglesey LL65 3AF 001 xx/xxx ///: what.three.words xx/xxxx Scale NOT TO SCALE |